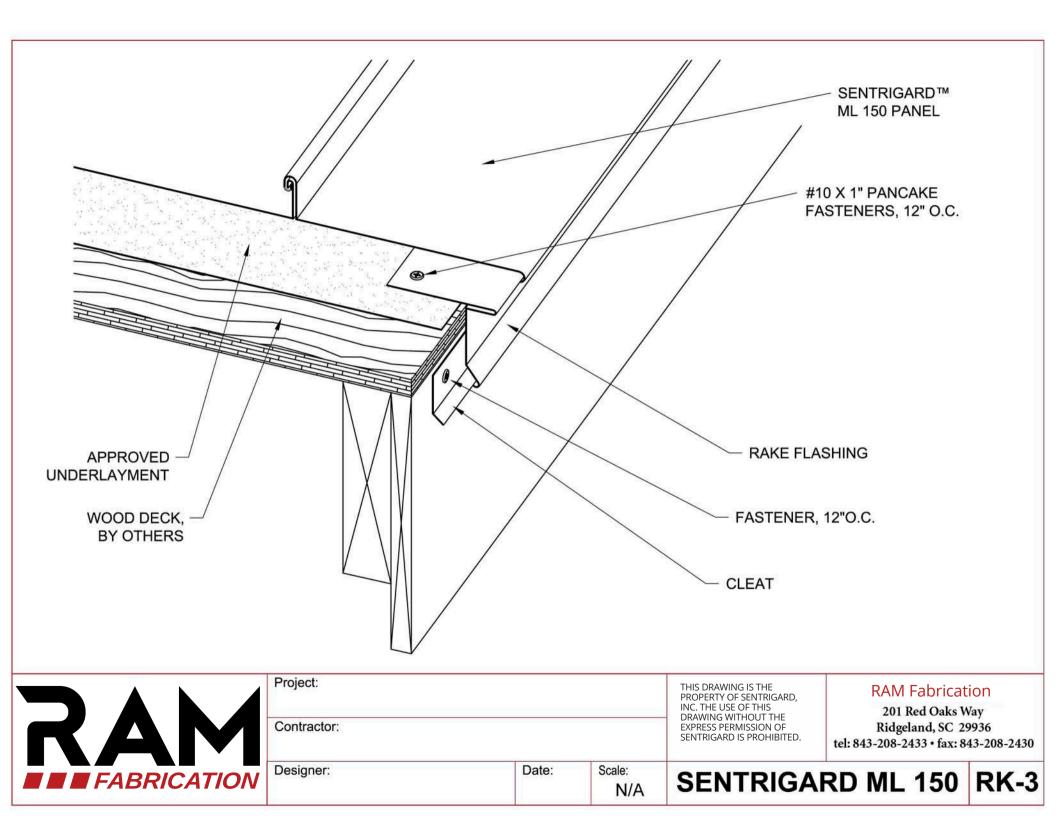

| Project:<br>Contractor: |            |               | THIS DRAWING IS THE<br>PROPERTY OF SENTRIGARD,<br>INC. THE USE OF THIS<br>DRAWING WITHOUT THE<br>EXPRESS PERMISSION OF | RAM Fabricat<br>201 Red Oaks W<br>Ridgeland, SC 29 | Vay   |
|                           |                         |            |               | SENTRIGARD IS PROHIBITED.                                                                                              | tel: 843-208-2433 • fax: 84                        |       |
|                           | Designer:               | Date:      | Scale:<br>N/A | SENTRIGA                                                                                                               | RD ML 150                                          | V-1   |













|     |                         |       |               |                                                                                                                                                     |                                                                                 | 12" O.C.<br>EALANT<br>SEALANT<br>N<br>ANT<br>PANEL |
|-----|-------------------------|-------|---------------|-----------------------------------------------------------------------------------------------------------------------------------------------------|---------------------------------------------------------------------------------|----------------------------------------------------|
| RAM | Project:<br>Contractor: | 1     |               | THIS DRAWING IS THE<br>PROPERTY OF SENTRIGARD,<br>INC.