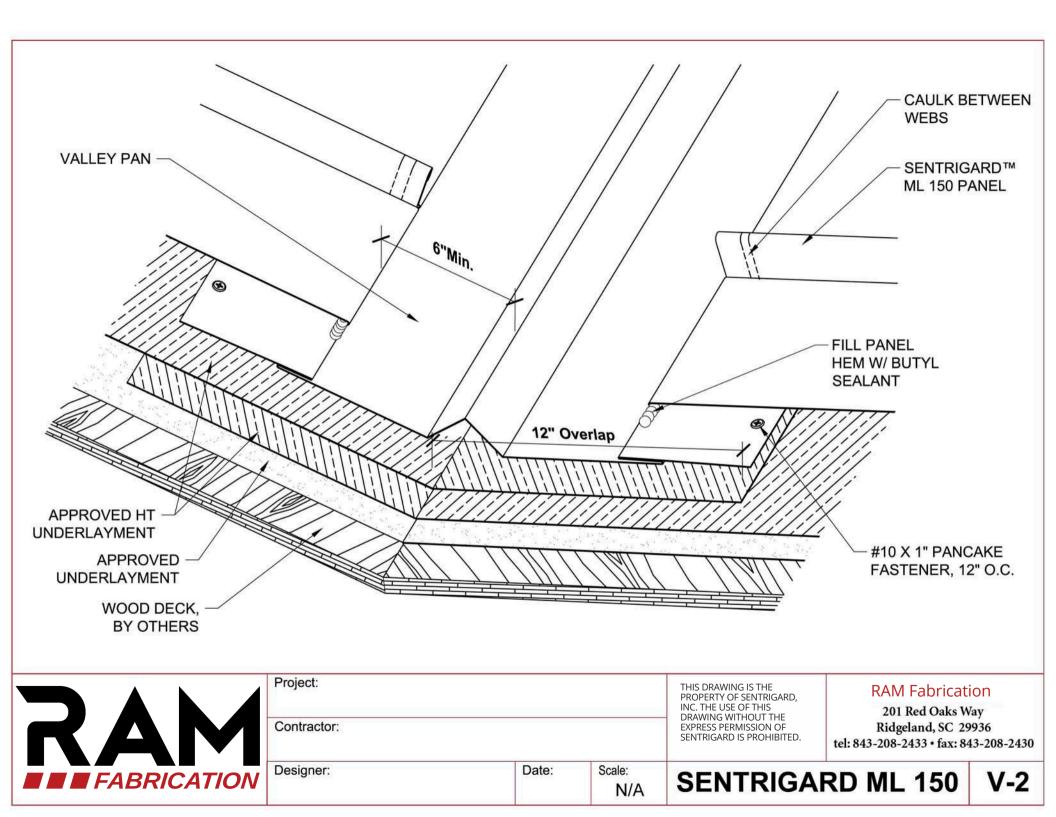

|                           |                         |            |               |                                                                                                                        | VALLEY PAN<br>CAULK BE<br>WEBS                     | TWEEN |
|---------------------------|-------------------------|------------|---------------|------------------------------------------------------------------------------------------------------------------------|----------------------------------------------------|-------|
|                           |                         | /          |               | / //                                                                                                                   | SENTRIGAR<br>ML 150 PAN                            |       |
|                           | 6"Min.                  |            |               |                                                                                                                        | FILL PANEL H<br>BUTYL SEALA                        |       |
|                           | ®/~~/                   | /          |               |                                                                                                                        | OFFSET CLE                                         | AT    |
|                           |                         | /          | /             |                                                                                                                        | #10 X 1" PANO<br>FASTENER, 1                       |       |
|                           |                         |            | J.            |                                                                                                                        | BUTYL TAPE<br>SEALANT                              |       |
|                           |                         | 2" Overlap |               |                                                                                                                        | APPROVED H<br>UNDERLAYME                           |       |
| APPROVED-<br>UNDERLAYMENT |                         |            |               |                                                                                                                        |                                                    |       |
| WOOD DECK,<br>BY OTHERS   |                         |            |               | MATTIM                                                                                                                 |                                                    |       |
| RAM                       | Project:<br>Contractor: |            |               | THIS DRAWING IS THE<br>PROPERTY OF SENTRIGARD,<br>INC. THE USE OF THIS<br>DRAWING WITHOUT THE<br>EXPRESS PERMISSION OF | RAM Fabricat<br>201 Red Oaks W<br>Ridgeland, SC 29 | Vay   |
|                           |                         |            |               | SENTRIGARD IS PROHIBITED.                                                                                              | tel: 843-208-2433 • fax: 84                        |       |
|                           | Designer:               | Date:      | Scale:<br>N/A | SENTRIGA                                                                                                               | RD ML 150                                          | V-1   |