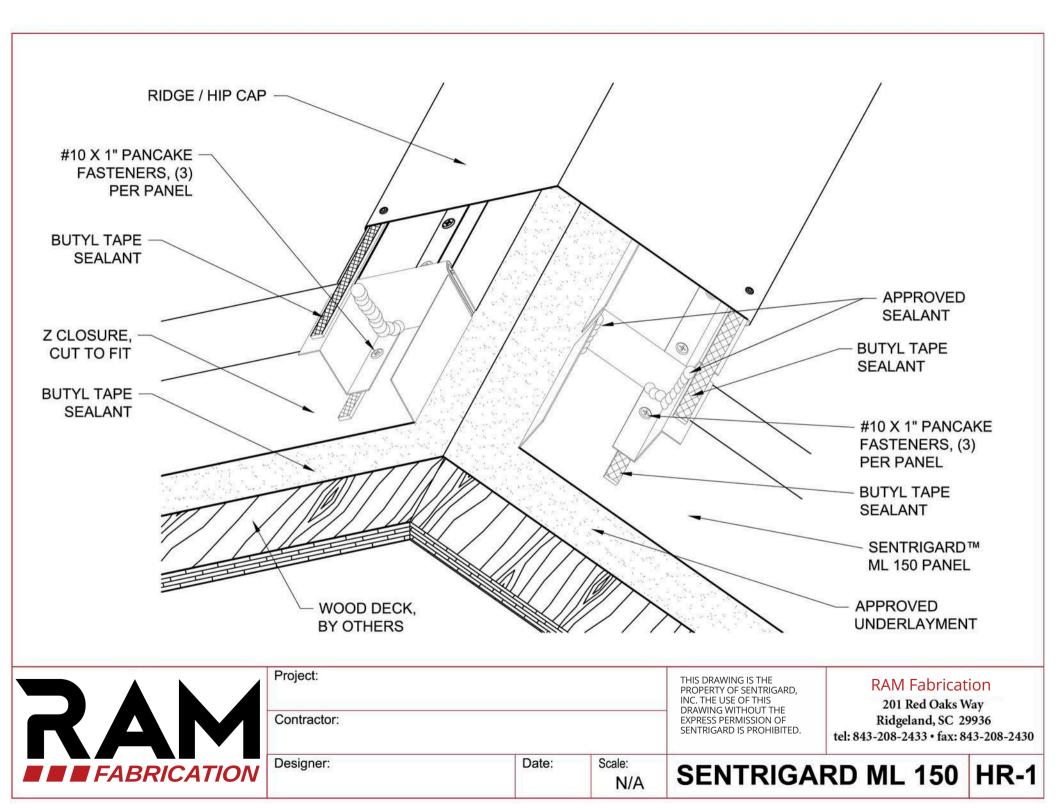

## 

## **SENTRIGARD ML 150**

## **RAM Fabrication**

201 Red Oaks Way Ridgeland, SC 29936 tel: 843-208-2433 • fax: 843-208-2430

| AIR-DAM                          |                         |       | SIDING, BY<br>OTHERS | BUTY<br>#10 X 1"<br>FASTEN                                                                                                                          | IDERLAYMENT                                                                                     | ΞL    |
|----------------------------------|-------------------------|-------|----------------------|-----------------------------------------------------------------------------------------------------------------------------------------------------|-------------------------------------------------------------------------------------------------|-------|
| <b>RAM</b><br><i>FABRICATION</i> | Project:<br>Contractor: |       |                      | THIS DRAWING IS THE<br>PROPERTY OF SENTRIGARD,<br>INC. THE USE OF THIS<br>DRAWING WITHOUT THE<br>EXPRESS PERMISSION OF<br>SENTRIGARD IS PROHIBITED. | RAM Fabrication<br>201 Red Oaks Way<br>Ridgeland, SC 29936<br>tel: 843-208-2433 • fax: 843-208- | -2430 |
|                                  | Designer:               | Date: | Scale:<br>N/A        | SENTRIGA                                                                                                                                            | RD ML 150 VH                                                                                    | -1-1  |