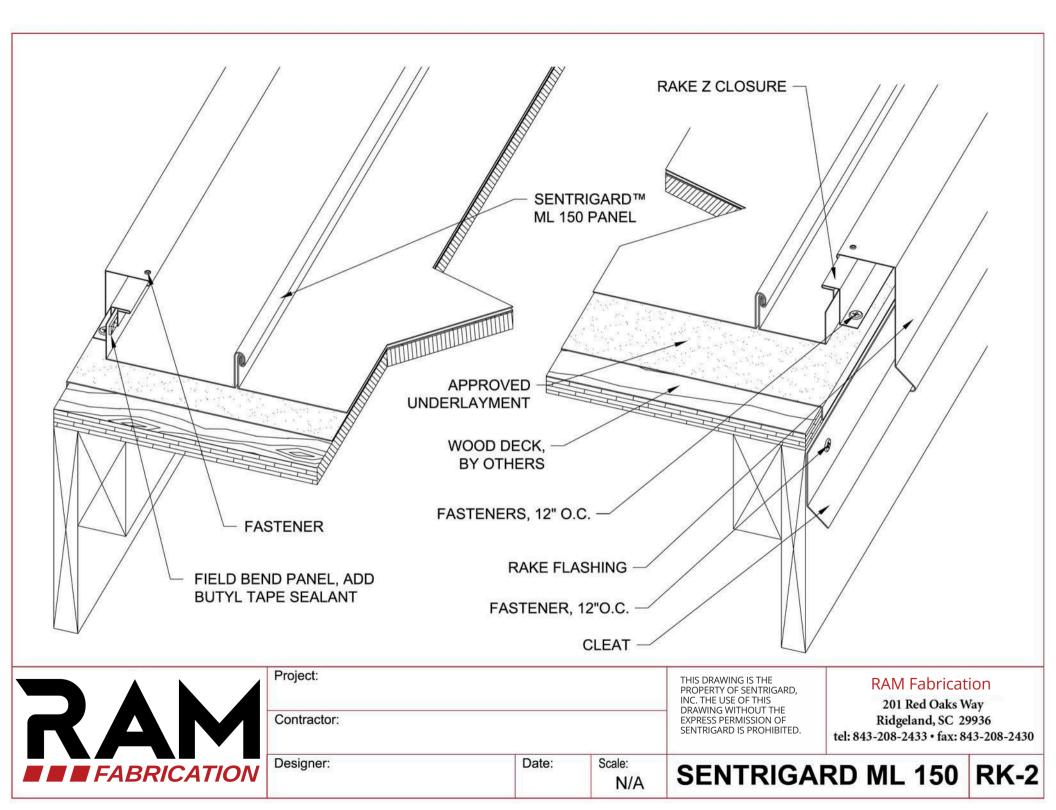

| Project:<br>Contractor: |            |               | THIS DRAWING IS THE<br>PROPERTY OF SENTRIGARD,<br>INC. THE USE OF THIS<br>DRAWING WITHOUT THE<br>EXPRESS PERMISSION OF | RAM Fabricat<br>201 Red Oaks W<br>Ridgeland, SC 29 | Vay   |
|                           |                         |            |               | SENTRIGARD IS PROHIBITED.                                                                                              | tel: 843-208-2433 • fax: 84                        |       |
|                           | Designer:               | Date:      | Scale:<br>N/A | SENTRIGA                                                                                                               | RD ML 150                                          | V-1   |













|     |                         |       |               |                                                                                                                                                     |                                                                                 | 12" O.C.<br>EALANT<br>SEALANT<br>N<br>ANT<br>PANEL |
|-----|-------------------------|-------|---------------|-----------------------------------------------------------------------------------------------------------------------------------------------------|---------------------------------------------------------------------------------|----------------------------------------------------|
| RAM | Project:<br>Contractor: | 1     |               | THIS DRAWING IS THE<br>PROPERTY OF SENTRIGARD,<br>IN