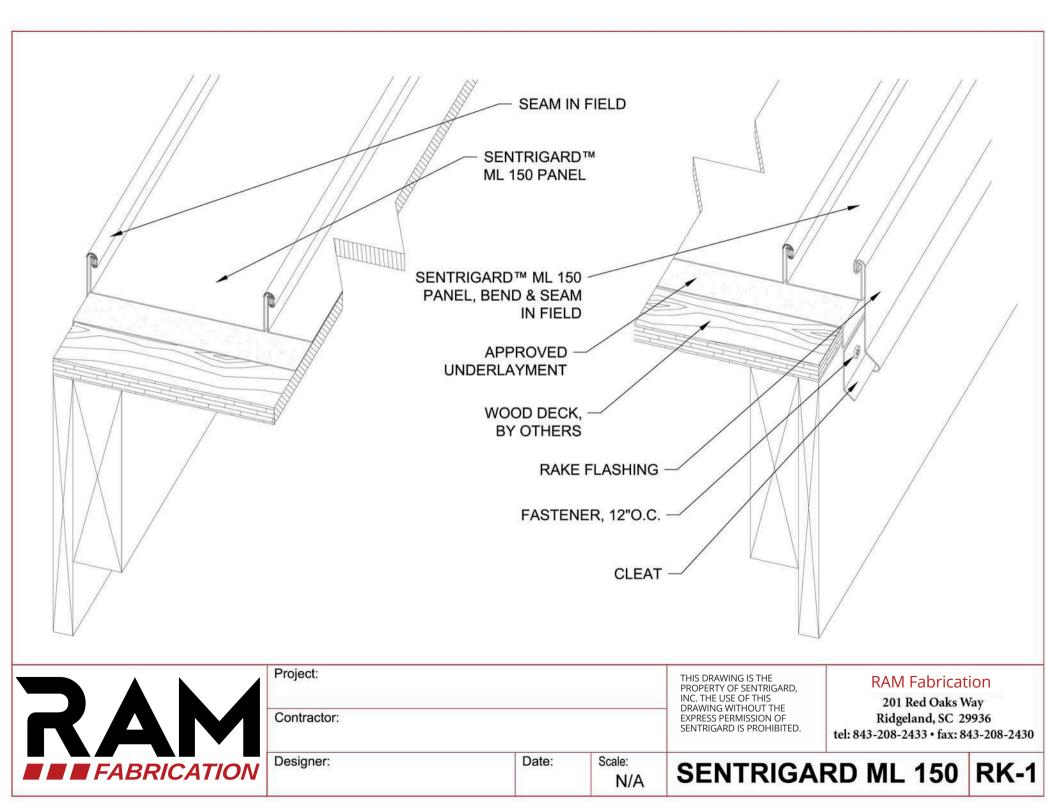

| Project:<br>Contractor: |            |               | THIS DRAWING IS THE<br>PROPERTY OF SENTRIGARD,<br>INC. THE USE OF THIS<br>DRAWING WITHOUT THE<br>EXPRESS PERMISSION OF | RAM Fabricat<br>201 Red Oaks W<br>Ridgeland, SC 29 | Vay   |
|                           |                         |            |               | SENTRIGARD IS PROHIBITED.                                                                                              | tel: 843-208-2433 • fax: 84                        |       |
|                           | Designer:               | Date:      | Scale:<br>N/A | SENTRIGA                                                                                                               | RD ML 150                                          | V-1   |













|     |                         |       |               |                                                                                                                                                     |                                                                                 | 12" O.C.<br>EALANT<br>SEALANT<br>N<br>ANT<br>PANEL |
|-----|-------------------------|-------|---------------|-----------------------------------------------------------------------------------------------------------------------------------------------------|---------------------------------------------------------------------------------|----------------------------------------------------|
| RAM | Project:<br>Contractor: | 1     |               | THIS DRAWING IS THE<br>PROPERTY OF SENTRIGARD,<br>