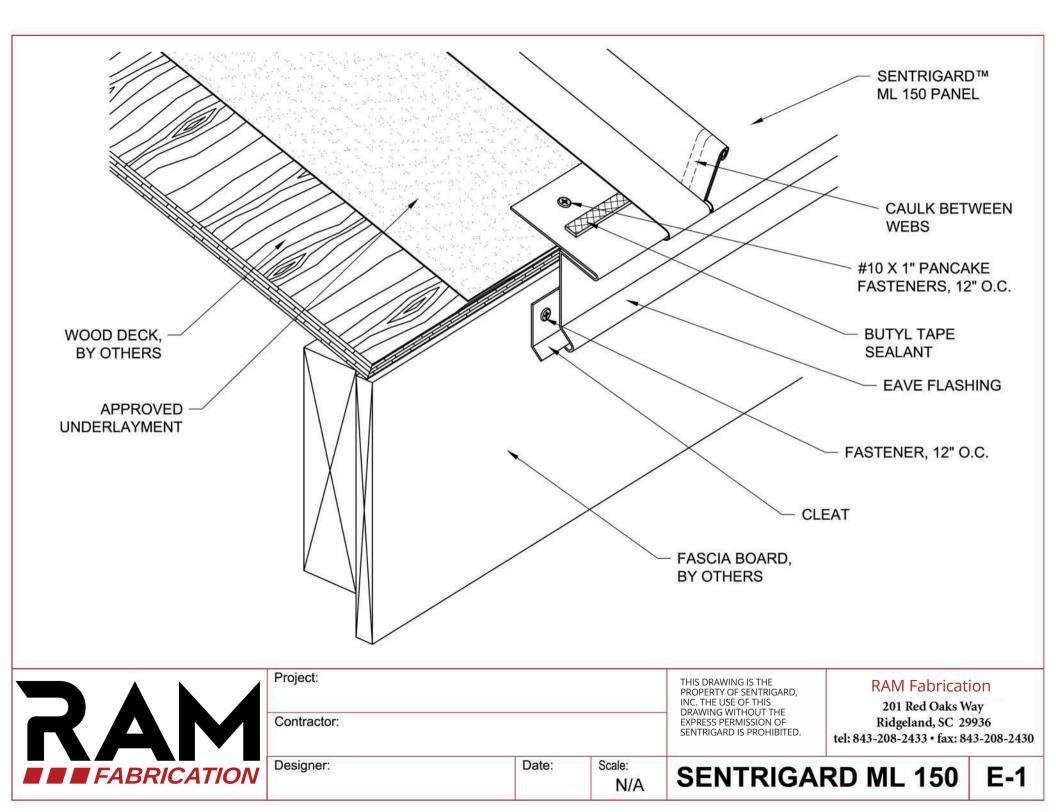

| Project:<br>Contractor: |            |               | THIS DRAWING IS THE<br>PROPERTY OF SENTRIGARD,<br>INC. THE USE OF THIS<br>DRAWING WITHOUT THE<br>EXPRESS PERMISSION OF | RAM Fabricat<br>201 Red Oaks W<br>Ridgeland, SC 29 | Vay   |
|                           |                         |            |               | SENTRIGARD IS PROHIBITED.                                                                                              | tel: 843-208-2433 • fax: 84                        |       |
|                           | Designer:               | Date:      | Scale:<br>N/A | SENTRIGA                                                                                                               | RD ML 150                                          | V-1   |













|     |                         |       |               |                                                                                                                                                     |                                                                                 | 12" O.C.<br>EALANT<br>SEALANT<br>N<br>ANT<br>PANEL |
|-----|-------------------------|-------|---------------|-----------------------------------------------------------------------------------------------------------------------------------------------------|---------------------------------------------------------------------------------|----------------------------------------------------|
| RAM | Project:<br>Contractor: | 1     |               | THIS DRAWING IS THE<br>PROPERTY OF SENTRIGARD,<b