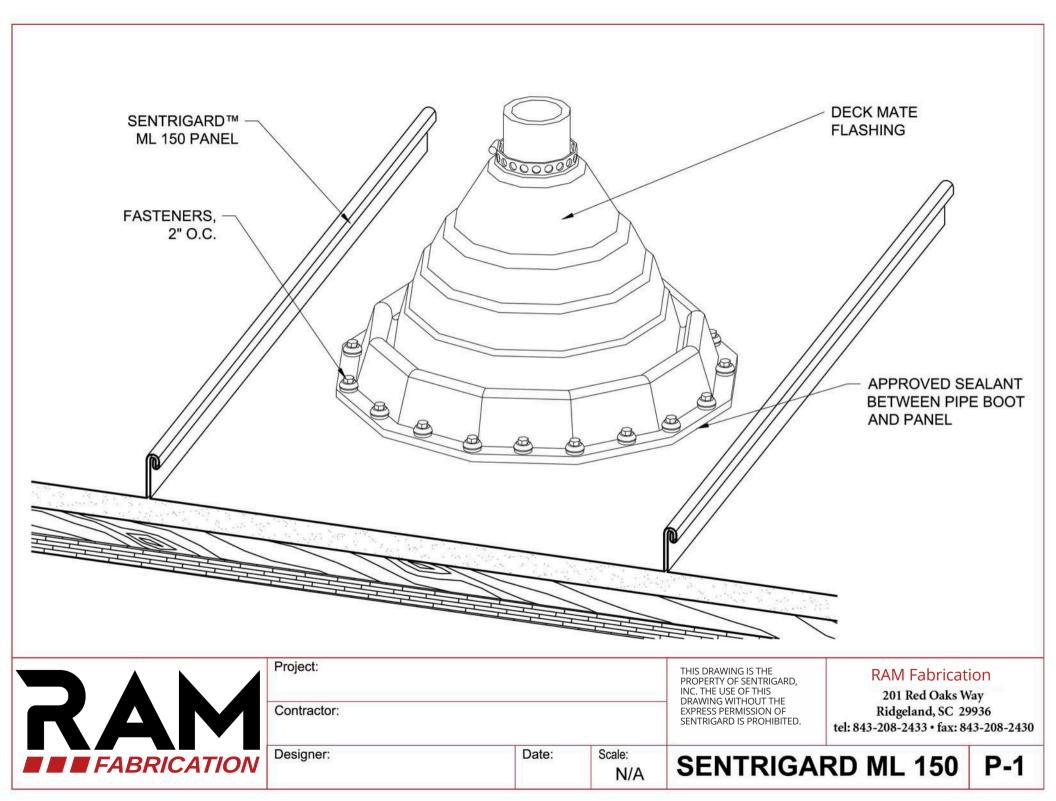

| YL TAPE SEALANT                                                                   |             |
| <b>RAM</b><br><i>FABRICATION</i> | Project:<br>Contractor: |           |                   | THIS DRAWING IS THE<br>PROPERTY OF SENTRIGARD,<br>INC. THE USE OF THIS<br>DRAWING WITHOUT THE<br>EXPRESS PERMISSION OF<br>SENTRIGARD IS PROHIBITED. | RAM Fabricat<br>201 Red Oaks W<br>Ridgeland, SC 29<br>tel: 843-208-2433 • fax: 84 | Vay<br>9936 |
|                                  | Designer:               | Date:     | Scale:<br>N/A     | SENTRIGA                                                                                                                                            | RD ML 150                                                                         | HW-3        |





|     |                         | S#  <br> |       |               |                                                                                                                                                     | APPROVED SEALANT                                           |
|-----|-------------------------|----------|-------|---------------|-----------------------------------------------------------------------------------------------------------------------------------------------------|------------------------------------------------------------|
|     |                         |          | //    |               |                                                                                                                                                     |