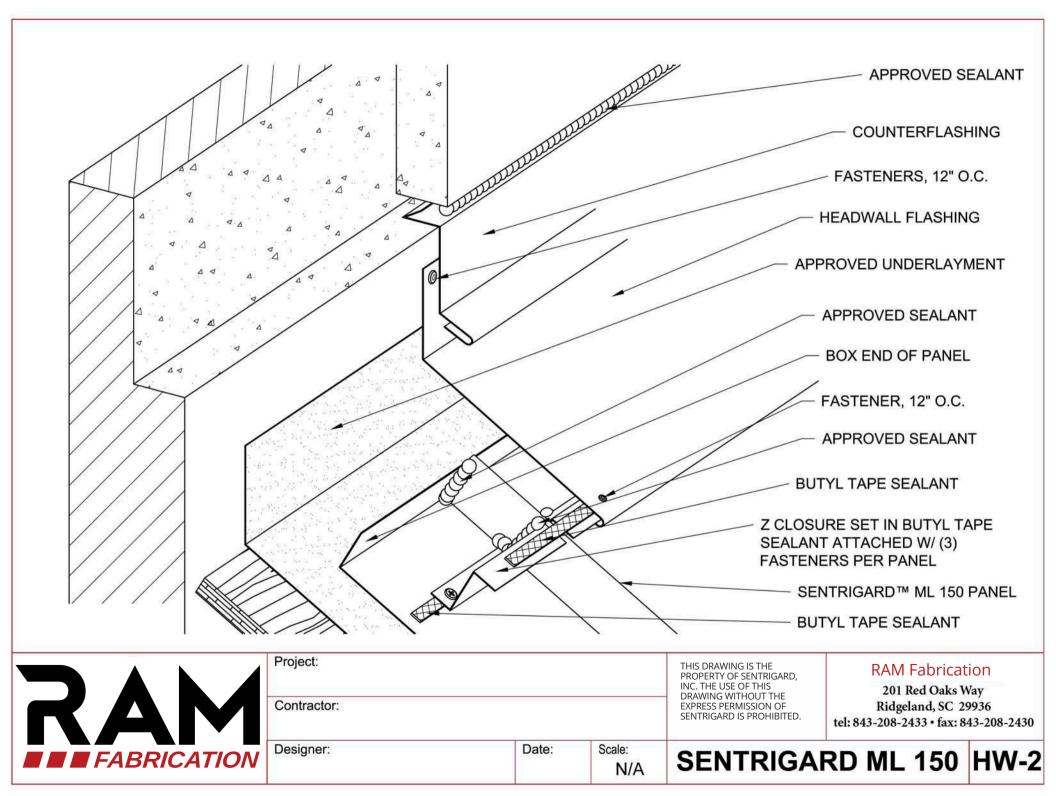

| 1//                              |                         | -         | /                 |                                                                                                                                                     | — SIDING, BY OTH                                                                  | ERS         |
|----------------------------------|-------------------------|-----------|-------------------|-----------------------------------------------------------------------------------------------------------------------------------------------------|-----------------------------------------------------------------------------------|-------------|
|                                  |                         |           |                   |                                                                                                                                                     | FASTENERS, 12" O.                                                                 | C.          |
|                                  |                         | $\square$ |                   | H                                                                                                                                                   | EADWALL FLASHING                                                                  | 3           |
|                                  | <b>®</b> -              |           |                   | APPF                                                                                                                                                | ROVED UNDERLAYN                                                                   | IENT        |
|                                  | -                       |           |                   |                                                                                                                                                     | PPROVED SEALANT                                                                   | Г           |
|                                  | X                       |           |                   | вох                                                                                                                                                 | END OF PANEL                                                                      |             |
|                                  |                         |           | $\langle \rangle$ | FAST                                                                                                                                                | ENER, 12" O.C.                                                                    |             |
|                                  |                         |           |                   | APPF                                                                                                                                                | ROVED SEALANT                                                                     |             |
|                                  |                         | -         |                   | BUT                                                                                                                                                 | YL TAPE SEALANT                                                                   |             |
|                                  |                         | H         |                   | SEALANT                                                                                                                                             | RE SET IN BUTYL TA<br>ATTACHED W/ (3)<br>RS PER PANEL                             | PE          |
|                                  |                         |           | A                 | SEN                                                                                                                                                 | TRIGARD™ ML 150 I                                                                 | PANEL       |
|                                  |                         |           |                   | BUT                                                                                                                                                 | YL TAPE SEALANT                                                                   |             |
| <b>RAM</b><br><i>FABRICATION</i> | Project:<br>Contractor: |           |                   | THIS DRAWING IS THE<br>PROPERTY OF SENTRIGARD,<br>INC. THE USE OF THIS<br>DRAWING WITHOUT THE<br>EXPRESS PERMISSION OF<br>SENTRIGARD IS PROHIBITED. | RAM Fabricat<br>201 Red Oaks W<br>Ridgeland, SC 29<br>tel: 843-208-2433 • fax: 84 | Vay<br>9936 |
|                                  | Designer:               | Date:     | Scale:<br>N/A     | SENTRIGA                                                                                                                                            | RD ML 150                                                                         | HW-3        |