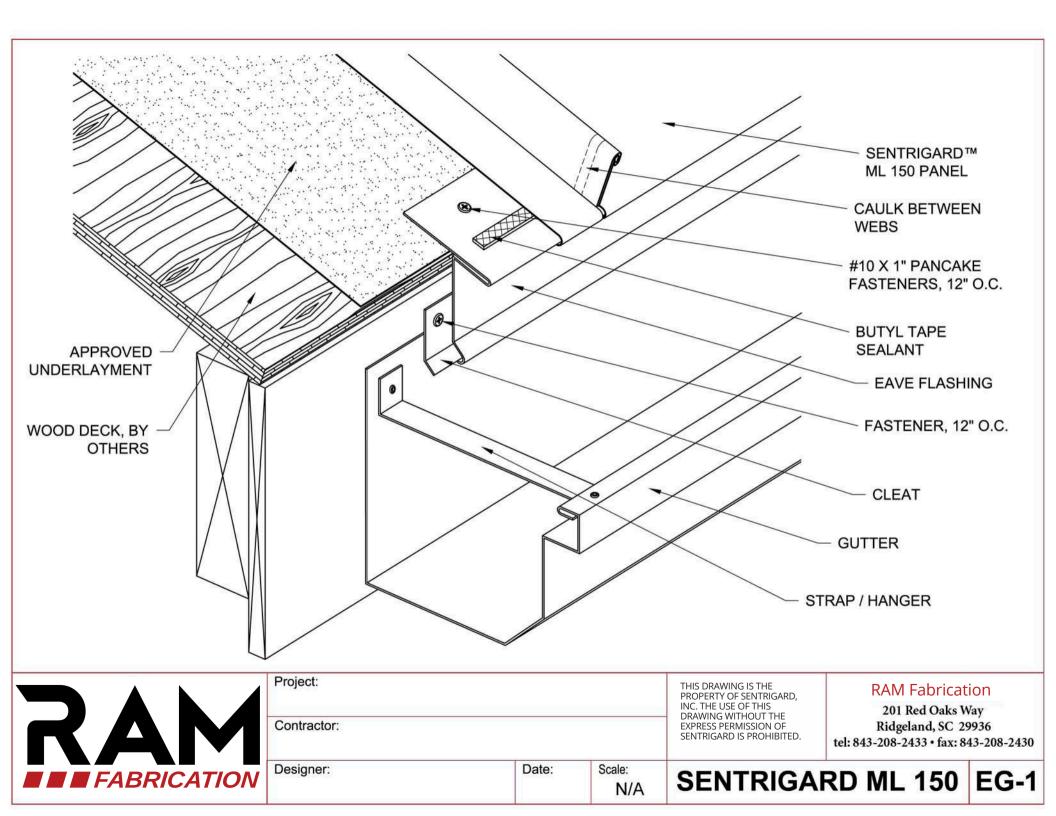

## 

## **SENTRIGARD ML 150**

## **RAM Fabrication**

201 Red Oaks Way Ridgeland, SC 29936 tel: 843-208-2433 • fax: 843-208-2430

| AIR-DAM                          |                         |       | SIDING, BY<br>OTHERS | BUTY<br>#10 X 1"<br>FASTEN                                                                                                                          | IDERLAYMENT                                                                                     | ΞL    |
|----------------------------------|-------------------------|-------|----------------------|-----------------------------------------------------------------------------------------------------------------------------------------------------|-------------------------------------------------------------------------------------------------|-------|
| <b>RAM</b><br><i>FABRICATION</i> | Project:<br>Contractor: |       |                      | THIS DRAWING IS THE<br>PROPERTY OF SENTRIGARD,<br>INC. THE USE OF THIS<br>DRAWING WITHOUT THE<br>EXPRESS PERMISSION OF<br>SENTRIGARD IS PROHIBITED. | RAM Fabrication<br>201 Red Oaks Way<br>Ridgeland, SC 29936<br>tel: 843-208-2433 • fax: 843-208- | -2430 |
|                                  | Designer:               | Date: | Scale:<br>N/A        | SENTRIGA                                                                                                                                            | RD ML 150 VH                                                                                    | -1-1  |