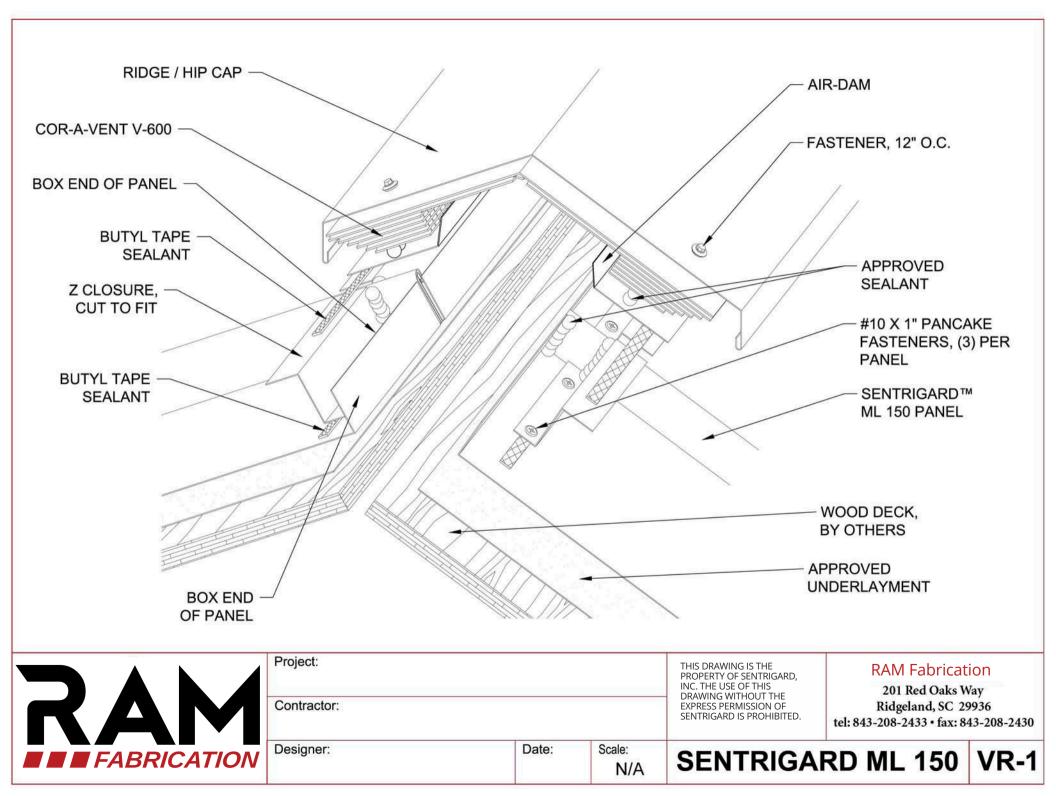

## 

## **SENTRIGARD ML 150**

## **RAM Fabrication**

201 Red Oaks Way Ridgeland, SC 29936 tel: 843-208-2433 • fax: 843-208-2430

| AIR-DAM                          |                         |       | SIDING, BY<br>OTHERS | BUTY<br>#10 X 1"<br>FASTEN                                                                                                                          | IDERLAYMENT                                                                                     | ΞL    |
|----------------------------------|-------------------------|-------|----------------------|-----------------------------------------------------------------------------------------------------------------------------------------------------|-------------------------------------------------------------------------------------------------|-------|
| <b>RAM</b><br><i>FABRICATION</i> | Project:<br>Contractor: |       |                      | THIS DRAWING IS THE<br>PROPERTY OF SENTRIGARD,<br>INC. THE USE OF THIS<br>DRAWING WITHOUT THE<br>EXPRESS PERMISSION OF<br>SENTRIGARD IS PROHIBITED. | RAM Fabrication<br>201 Red Oaks Way<br>Ridgeland, SC 29936<br>tel: 843-208-2433 • fax: 843-208- | -2430 |
|                                  | Designer:               | Date: | Scale:<br>N/A        | SENTRIGA                                                                                                                                            | RD ML 150 VH                                                                                    | -1-1  |