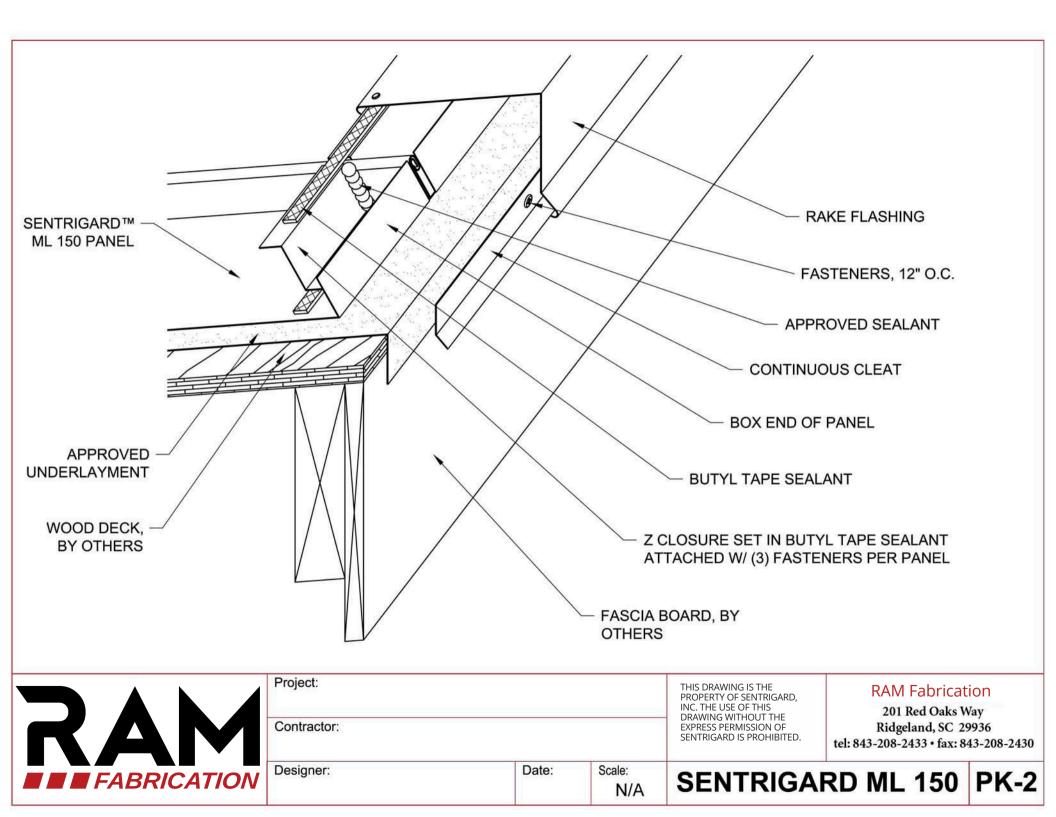

|     |                         |       |               |                                                                                                                                                     |                                                                                 | 12" O.C.<br>EALANT<br>SEALANT<br>N<br>ANT<br>PANEL |
|-----|-------------------------|-------|---------------|-----------------------------------------------------------------------------------------------------------------------------------------------------|---------------------------------------------------------------------------------|----------------------------------------------------|
| RAM | Project:<br>Contractor: | 1     |               | THIS DRAWING IS THE<br>PROPERTY OF SENTRIGARD,<br>INC. THE USE OF THIS<br>DRAWING WITHOUT THE<br>EXPRESS PERMISSION OF<br>SENTRIGARD IS PROHIBITED. | RAM Fabricat<br>201 Red Oaks V<br>Ridgeland, SC 2<br>tel: 843-208-2433 • fax: 8 | Vay<br>9936                                        |
|     | Designer:               | Date: | Scale:<br>N/A | SENTRIGA                                                                                                                                            | RD ML 150                                                                       | PK-1                                               |