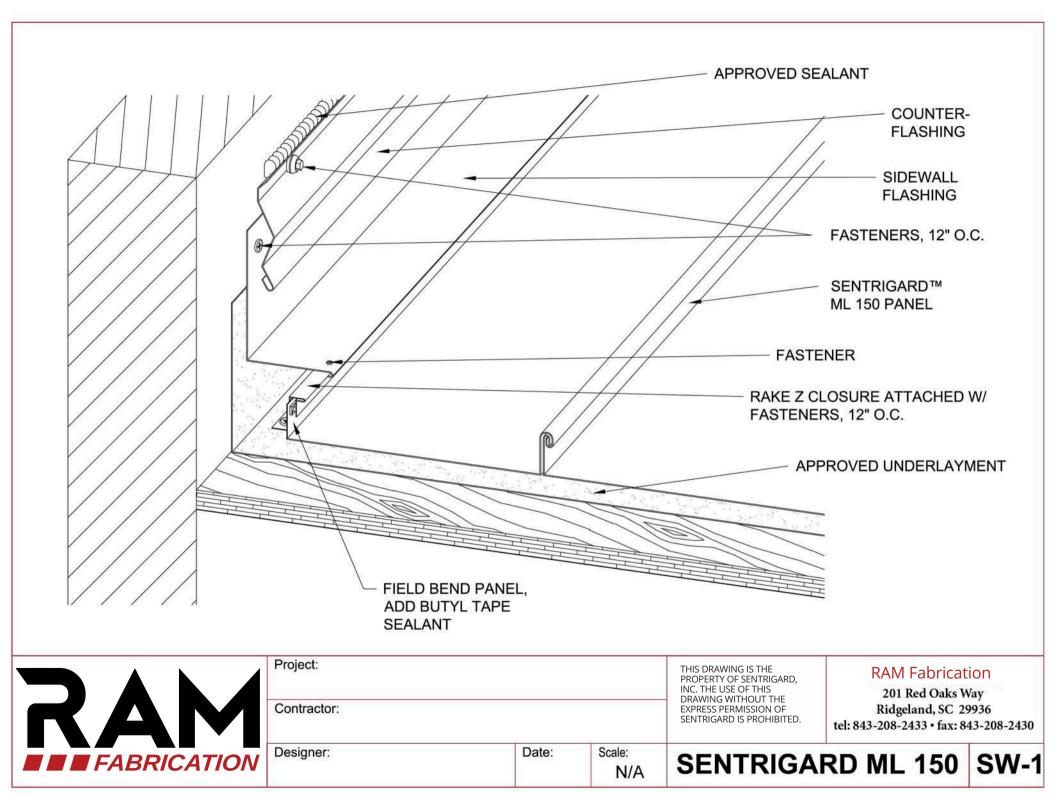

|     |                         | S#  <br> |       |               |                                                                                                                                                     | APPROVED SEALANT                                           |
|-----|-------------------------|----------|-------|---------------|-----------------------------------------------------------------------------------------------------------------------------------------------------|------------------------------------------------------------|
|     |                         |          | //    |               |                                                                                                                                                     |                                                            |
|     |                         |          | //    |               |                                                                                                                                                     | - SIDEWALL FLASHING                                        |
|     |                         | //       |       |               |                                                                                                                                                     | FASTENERS, 12" O.C.                                        |
|     |                         |          |       |               |                                                                                                                                                     | <ul> <li>SENTRIGARD™</li> <li>ML 150 PANEL</li> </ul>      |
|     |                         |          |       |               | // RAI                                                                                                                                              | FASTENER<br>KE Z CLOSURE ATTACHED<br>FASTENERS, 12" O.C.   |
|     |                         |          |       |               | F                                                                                                                                                   | FIELD BEND PANEL                                           |
|     |                         |          |       | +             |                                                                                                                                                     | JTYL TAPE SEALANT<br>PROVED UNDERLAYMENT                   |
| RAM | Project:<br>Contractor: |          |       |               | THIS DRAWING IS THE<br>PROPERTY OF SENTRIGARD,<br>INC. THE USE OF THIS<br>DRAWING WITHOUT THE<br>EXPRESS PERMISSION OF<br>SENTRIGARD IS PROHIBITED. | RAM Fabrication<br>201 Red Oaks Way<br>Ridgeland, SC 29936 |
|     | Designer:               | 1        | Date: | Scale:<br>N/A | -                                                                                                                                                   | tel: 843-208-2433 • fax: 843-208-2430                      |