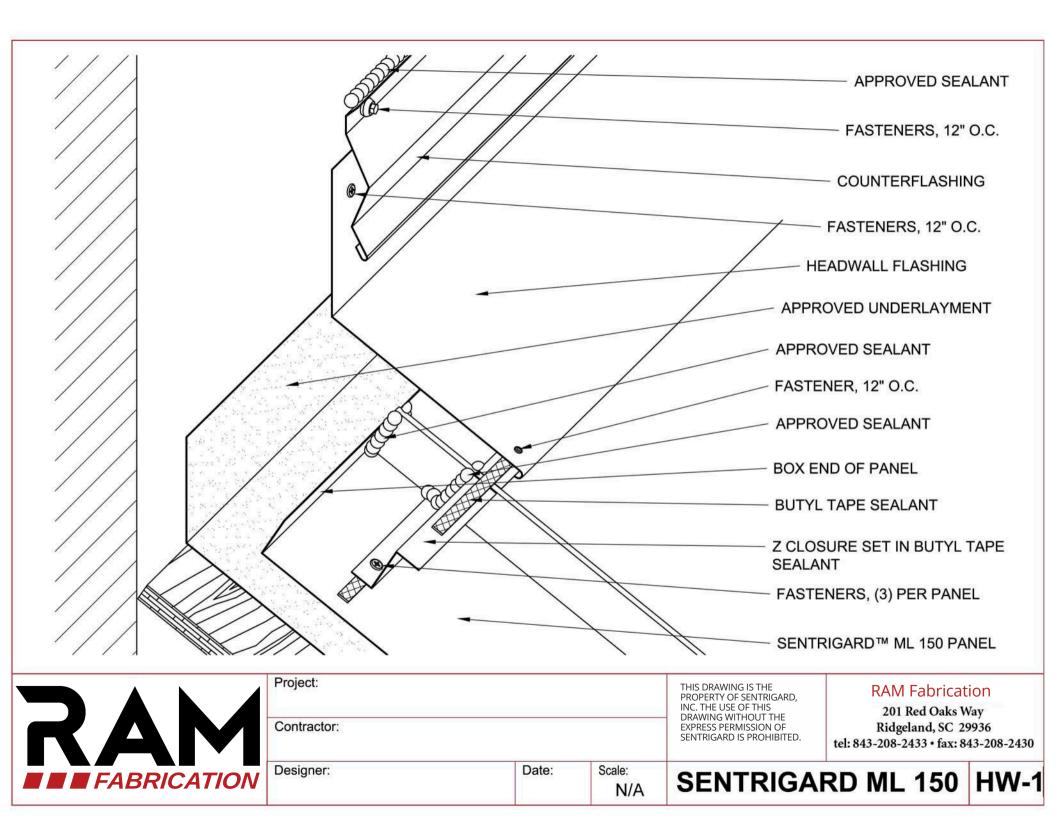

| 1//                              |                         | -         | /                 |                                                                                                                                                     | — SIDING, BY OTH                                                                  | ERS         |
|----------------------------------|-------------------------|-----------|-------------------|-----------------------------------------------------------------------------------------------------------------------------------------------------|-----------------------------------------------------------------------------------|-------------|
|                                  |                         |           |                   |                                                                                                                                                     | FASTENERS, 12" O.                                                                 | C.          |
|                                  |                         | $\square$ |                   | H                                                                                                                                                   | EADWALL FLASHING                                                                  | 3           |
|                                  | <b>®</b> -              |           |                   | APPF                                                                                                                                                | ROVED UNDERLAYN                                                                   | IENT        |
|                                  | -                       |           |                   |                                                                                                                                                     | PPROVED SEALANT                                                                   | Г           |
|                                  | X                       |           |                   | вох                                                                                                                                                 | END OF PANEL                                                                      |             |
|                                  |                         |           | $\langle \rangle$ | FAST                                                                                                                                                | ENER, 12" O.C.                                                                    |             |
|                                  |                         |           |                   | APPF                                                                                                                                                | ROVED SEALANT                                                                     |             |
|                                  |                         | -         |                   | BUT                                                                                                                                                 | YL TAPE SEALANT                                                                   |             |
|                                  |                         | H         |                   | SEALANT                                                                                                                                             | RE SET IN BUTYL TA<br>ATTACHED W/ (3)<br>RS PER PANEL                             | PE          |
|                                  |                         |           | A                 | SEN                                                                                                                                                 | TRIGARD™ ML 150 I                                                                 | PANEL       |
|                                  |                         |           |                   | BUT                                                                                                                                                 | YL TAPE SEALANT                                                                   |             |
| <b>RAM</b><br><i>FABRICATION</i> | Project:<br>Contractor: |           |                   | THIS DRAWING IS THE<br>PROPERTY OF SENTRIGARD,<br>INC. THE USE OF THIS<br>DRAWING WITHOUT THE<br>EXPRESS PERMISSION OF<br>SENTRIGARD IS PROHIBITED. | RAM Fabricat<br>201 Red Oaks W<br>Ridgeland, SC 29<br>tel: 843-208-2433 • fax: 84 | Vay<br>9936 |
|                                  | Designer:               | Date:     | Scale:<br>N/A     | SENTRIGA                                                                                                                                            | RD ML 150                                                                         | HW-3        |