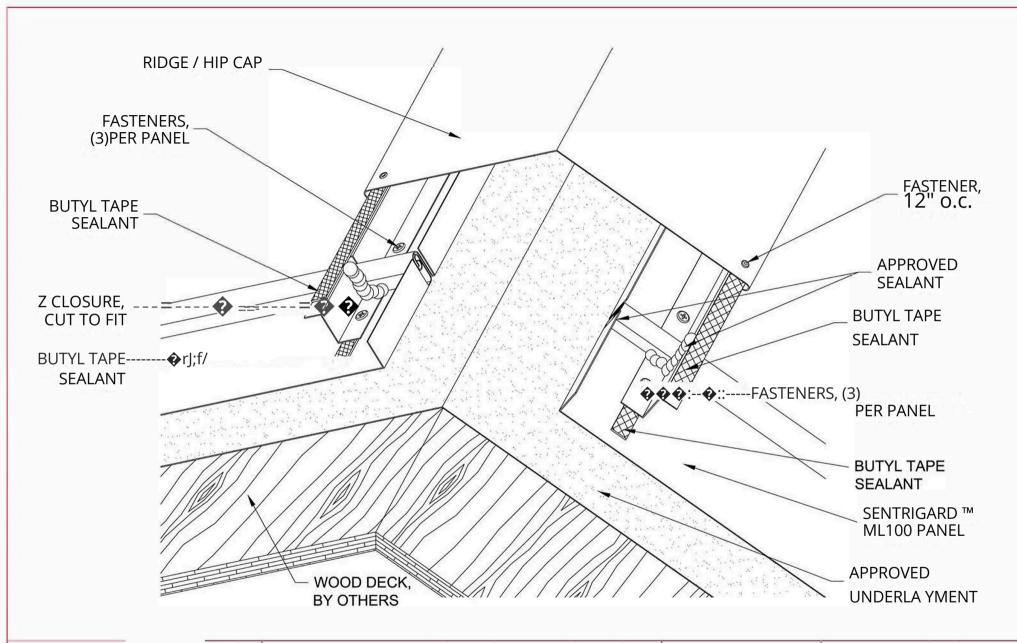

# RAM Fabrication

201 Red Oaks Way Ridgeland, SC 29936 tel: 843-208-2433 • fax: 843-208-2430

SENTRIGARD ML 100

RK-1

| Project:    |       |        |  |
|-------------|-------|--------|--|
| Contractor: |       |        |  |
| Designer:   | Date: | Scale: |  |

N/A