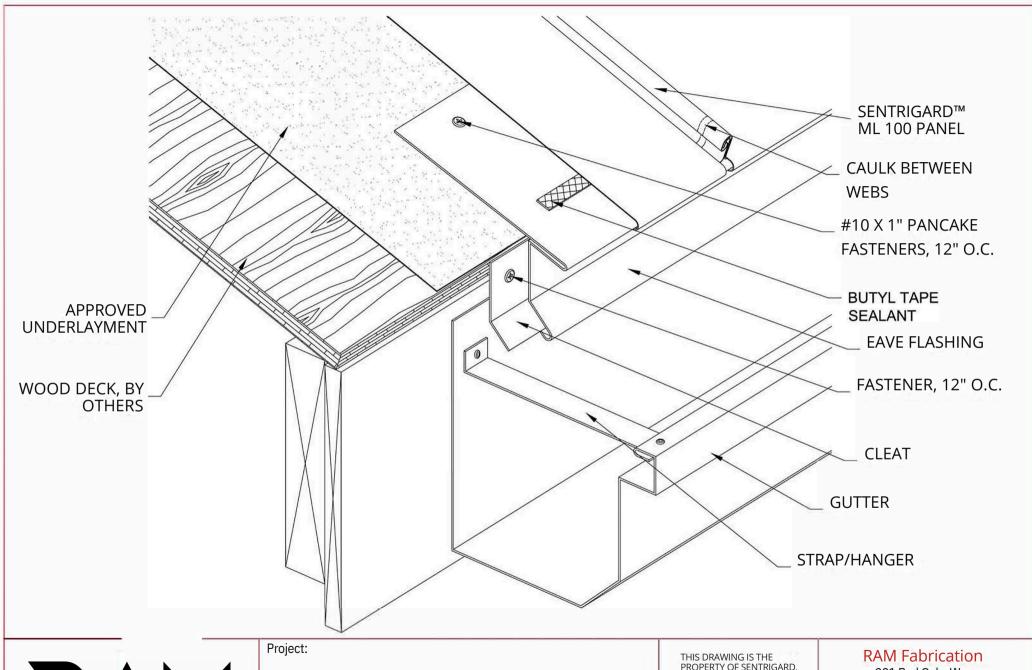

#### **RAM Fabrication**

201 Red Oaks Way Ridgeland, SC 29936 tel: 843-208-2433 • fax: 843-208-2430

SENTRIGARD ML 100 N/A

HR-1

|                  | 1       |
|------------------|---------|
| KA               |         |
| <b>B B F</b> ABR | ICATION |