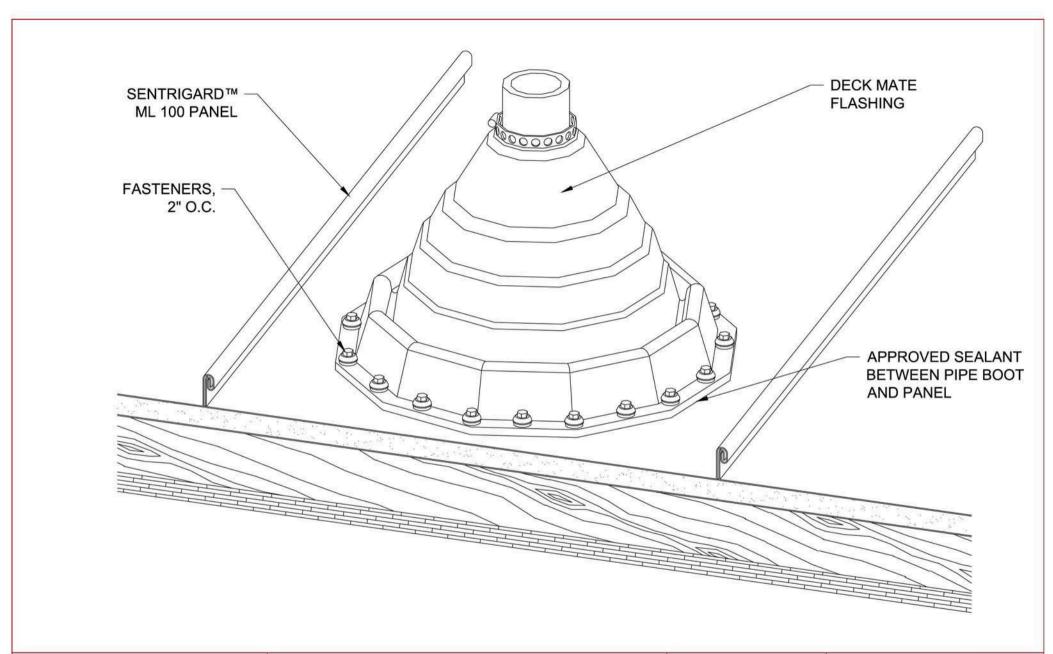

#### **RAM Fabrication**

201 Red Oaks Way Ridgeland, SC 29936 tel: 843-208-2433 • fax: 843-208-2430

**SENTRIGARD ML 100** 

P-1

| Project:    |       |        |  |
|-------------|-------|--------|--|
| Contractor: |       |        |  |
| Designer:   | Date: | Scale: |  |

N/A