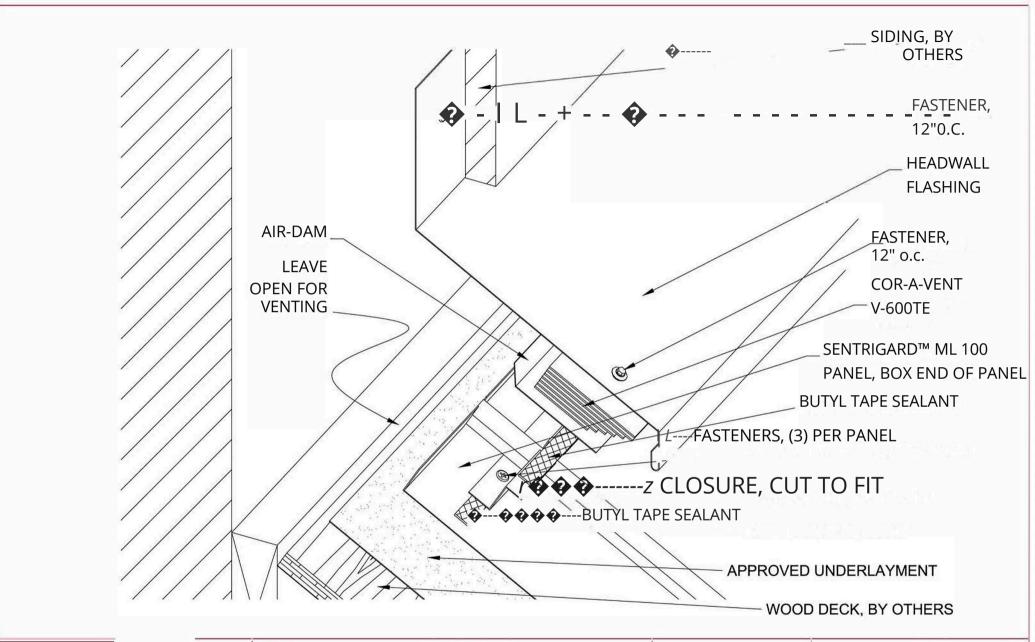

# **RAM Fabrication**

201 Red Oaks Way Ridgeland, SC 29936 tel: 843-208-2433 • fax: 843-208-2430

SENTRIGARD ML 100 RK-3

| Project:    |       |        | ١ |
|-------------|-------|--------|---|
| Contractor: |       |        |   |
| Designer:   | Date: | Scale: |   |