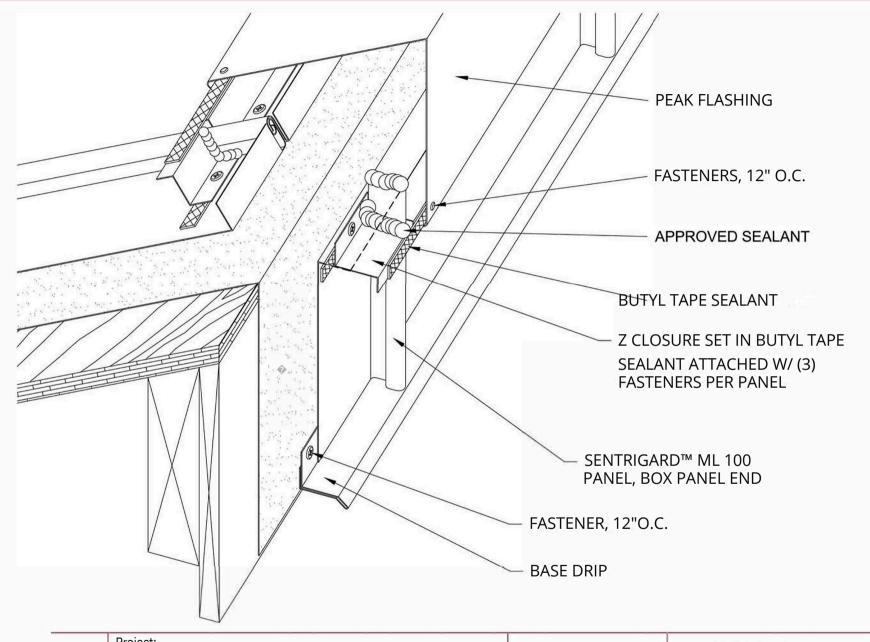

# **RAM Fabrication**

201 Red Oaks Way Ridgeland, SC 29936 tel: 843-208-2433 • fax: 843-208-2430

SENTRIGARD ML 100 PK-1

| RA           | M      |
|--------------|--------|
| ■ ■ ■ FABRIC | CATION |

| Project:    |       |        |
|-------------|-------|--------|
| Contractor: |       |        |
| Designer:   | Date: | Scale: |