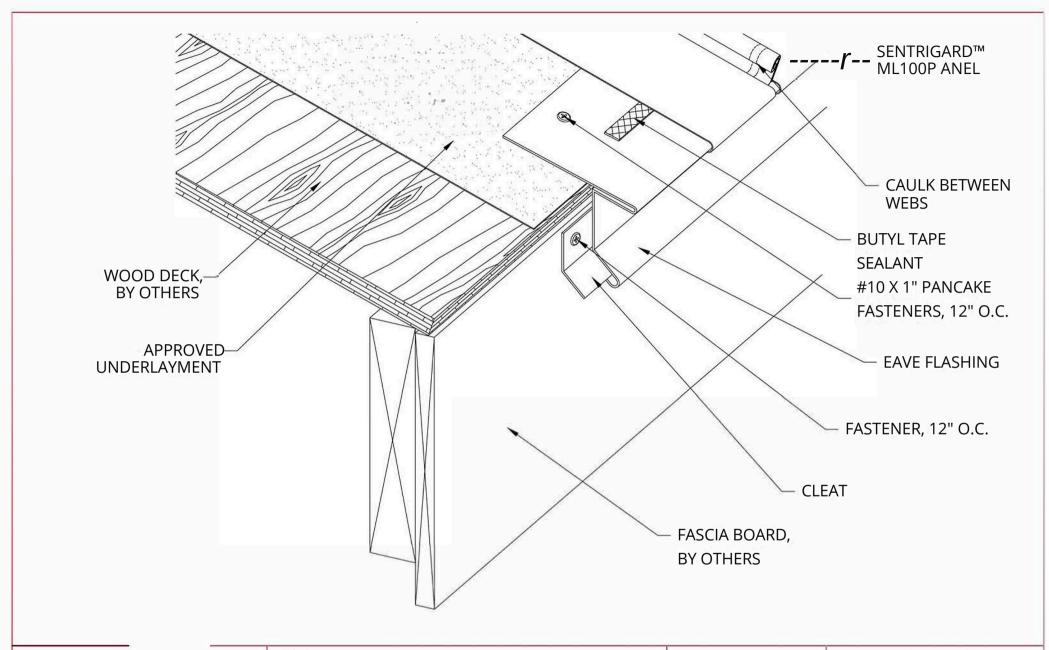

## **RAM Fabrication**

201 Red Oaks Way Ridgeland, SC 29936 tel: 843-208-2433 • fax: 843-208-2430

Designer:

Date:

Scale: N/A

SENTRIGARD ML 100

VR-1

| Project:    |       |               |
|-------------|-------|---------------|
| Contractor: |       |               |
| Designer:   | Date: | Scale:<br>N/A |

RAM Fabrication 201 Red Oaks Way

Ridgeland, SC 29936 tel: 843-208-2433 • fax: 843-208-2430

SENTRIGARD ML 100

VH-1

| Project:    |  |  |
|-------------|--|--|
| Contractor: |  |  |

Designer: Date:

Scale: N/A