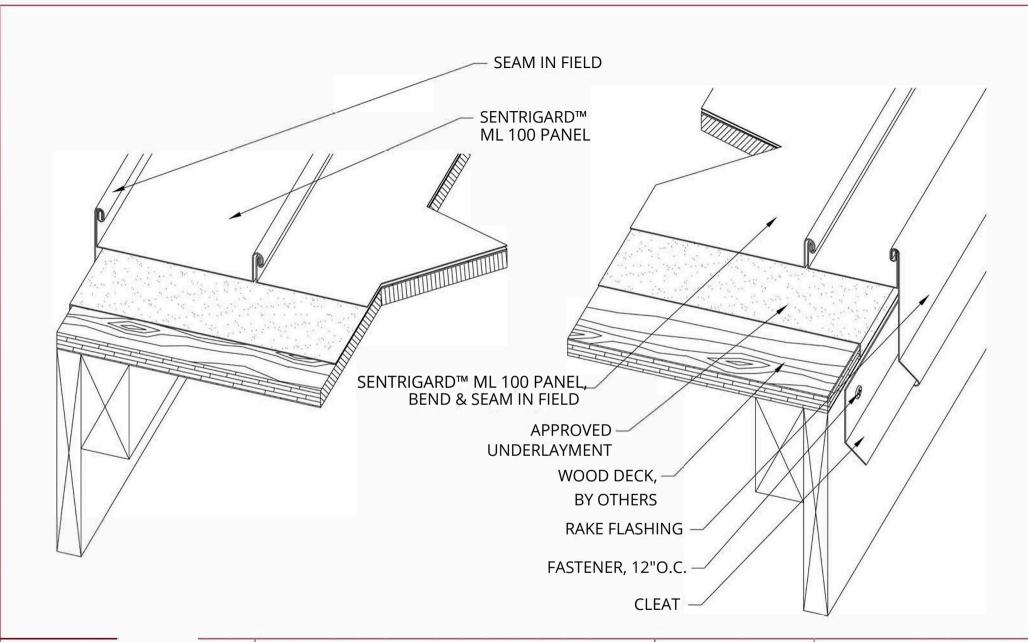

# RAM Fabrication

201 Red Oaks Way Ridgeland, SC 29936 tel: 843-208-2433 • fax: 843-208-2430

SENTRIGARD ML 100

RK-1

| Project:    |       |        |  |
|-------------|-------|--------|--|
| Contractor: |       |        |  |
| Designer:   | Date: | Scale: |  |

# RAM Fabrication 201 Red Oaks Way

Ridgeland, SC 29936 tel: 843-208-2433 • fax: 843-208-2430

SENTRIGARD ML 100

RK-2

| RA           | M     |
|--------------|-------|
| ■ ■ ■ FABRIC | ATION |

| Project:    |       |               |
|-------------|-------|---------------|
| Contractor: |       |               |
| Designer:   | Date: | Scale:        |
| 5001511011  | Butc. | Scale:<br>N/A |

# **RAM Fabrication**

201 Red Oaks Way Ridgeland, SC 29936 tel: 843-208-2433 • fax: 843-208-2430

SENTRIGARD ML 100 RK-3

| Project:    |       |        | ١ |
|-------------|-------|--------|---|
| Contractor: |       |        |   |
| Designer:   | Date: | Scale: |   |