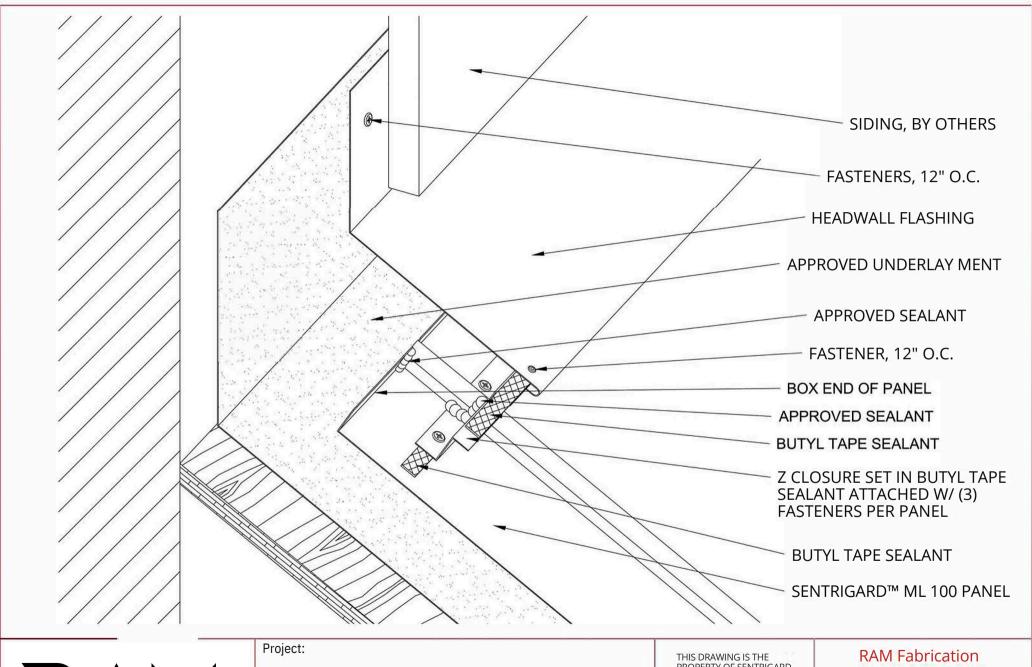

201 Red Oaks Way Ridgeland, SC 29936 tel: 843-208-2433 • fax: 843-208-2430

SENTRIGARD ML 100 HW-3

| Project:    |       |        |  |
|-------------|-------|--------|--|
| Contractor: |       |        |  |
| Designer:   | Date: | Scale: |  |