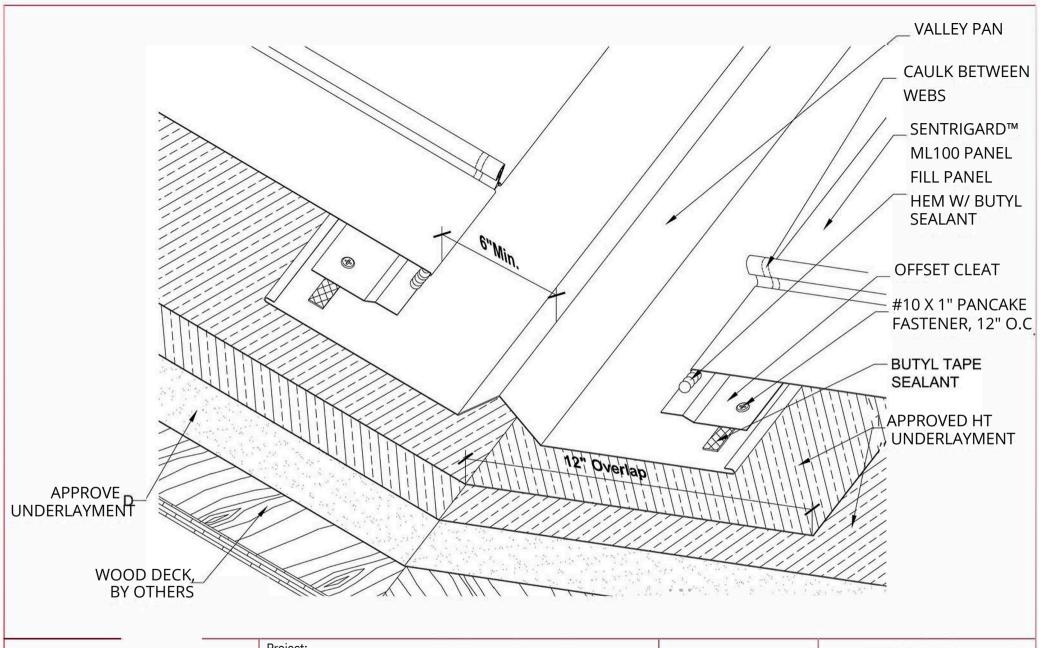

### **RAM Fabrication**

201 Red Oaks Way Ridgeland, SC 29936 tel: 843-208-2433 • fax: 843-208-2430

SENTRIGARD ML 100

V-1

| Project:    |       |        |
|-------------|-------|--------|
| Contractor: |       |        |
| Designer:   | Date: | Scale: |
|             |       | N/A    |