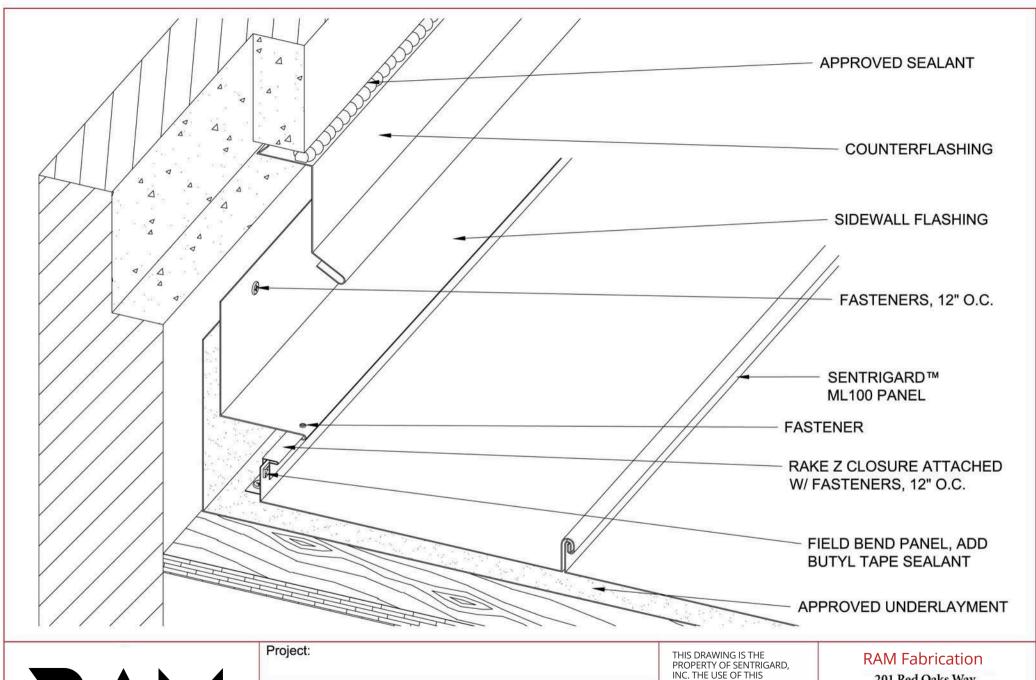

INC. THE USE OF THIS DRAWING WITHOUT THE EXPRESS PERMISSION OF SENTRIGARD IS PROHIBITED.

N/A

201 Red Oaks Way Ridgeland, SC 29936 tel: 843-208-2433 • fax: 843-208-2430

SENTRIGARD ML 100 SW-2

| 2 | A      | M      |
|---|--------|--------|
|   | FARRIC | CATION |

| Project:    |       |            |  |
|-------------|-------|------------|--|
| Contractor: |       |            |  |
| Designer:   | Date: | Scale: N/A |  |