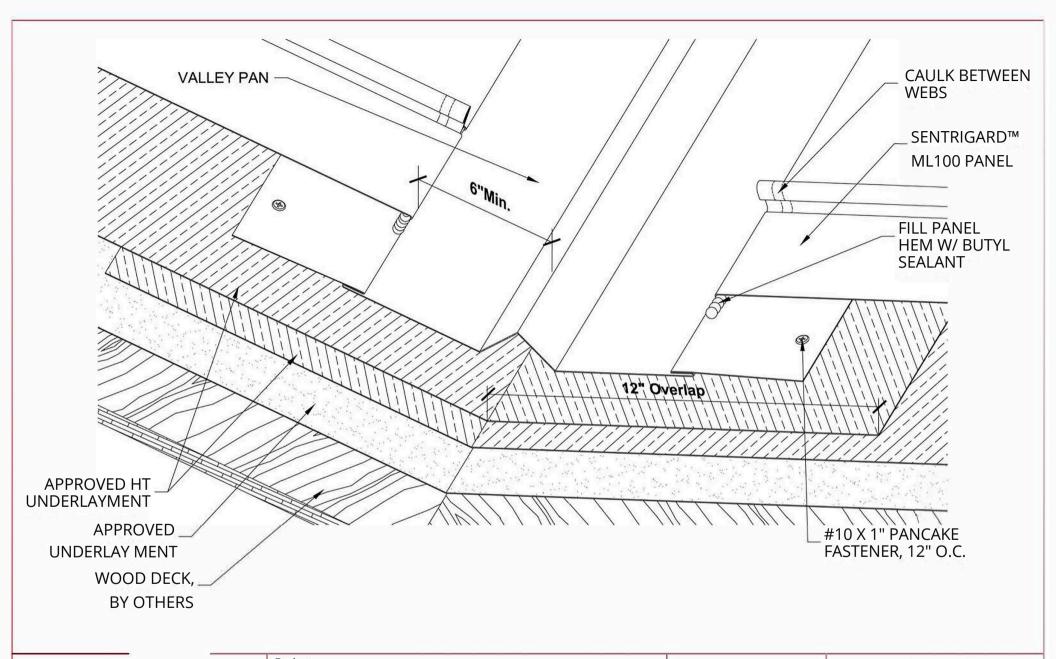

SENTRIGARD ML 100

# **RAM Fabrication**

201 Red Oaks Way Ridgeland, SC 29936 tel: 843-208-2433 • fax: 843-208-2430

Designer:

| Project:    |  |  |
|-------------|--|--|
| Contractor: |  |  |
|             |  |  |

Date:

Scale:

THIS DRAWING IS THE PROPERTY OF SENTRIGARD, INC. THE USE OF THIS DRAWING WITHOUT THE EXPRESS PERMISSION OF SENTRIGARD IS PROHIBITED.