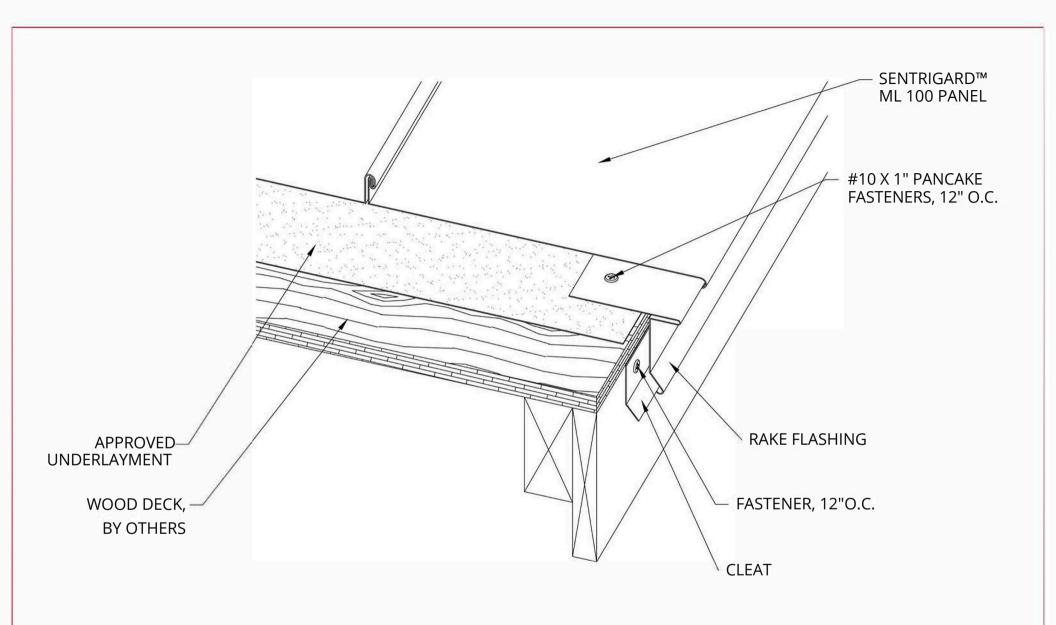

# RAM Fabrication 201 Red Oaks Way

Ridgeland, SC 29936 tel: 843-208-2433 • fax: 843-208-2430

SENTRIGARD ML 100

RK-2

| RA           | M     |
|--------------|-------|
| ■ ■ ■ FABRIC | ATION |

| Project:    |       |               |
|-------------|-------|---------------|
| Contractor: |       |               |
| Designer:   | Date: | Scale:        |
| 5001511011  | Butc. | Scale:<br>N/A |