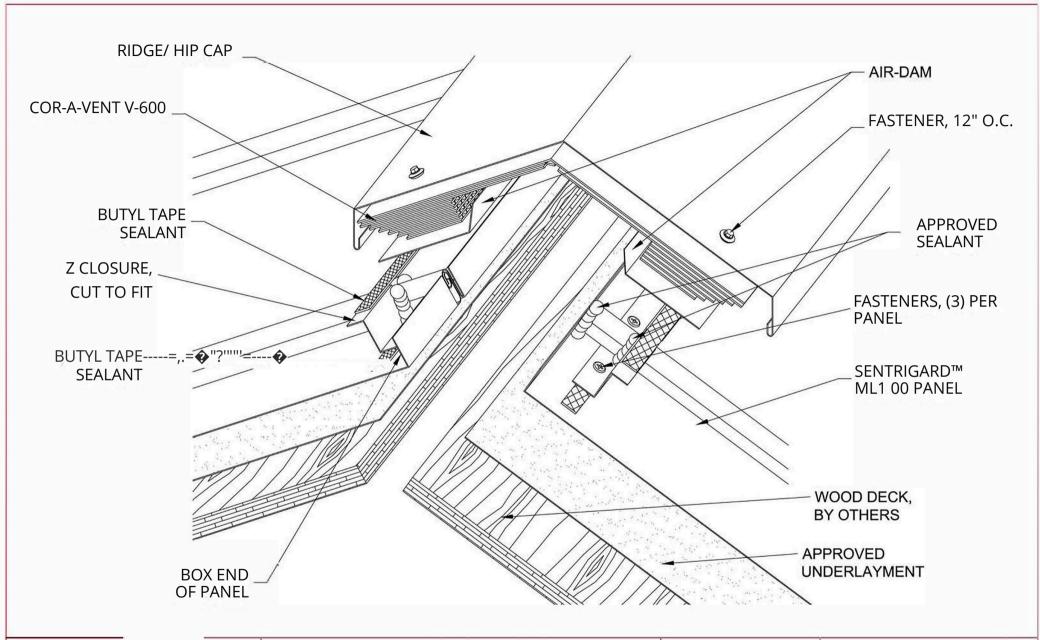

# RAM Fabrication 201 Red Oaks Way

Ridgeland, SC 29936 tel: 843-208-2433 • fax: 843-208-2430

SENTRIGARD ML 100

RK-2

| RA           | M     |
|--------------|-------|
| ■ ■ ■ FABRIC | ATION |

| Project:    |       |               |
|-------------|-------|---------------|
| Contractor: |       |               |
| Designer:   | Date: | Scale:        |
| 5001511011  | Butc. | Scale:<br>N/A |