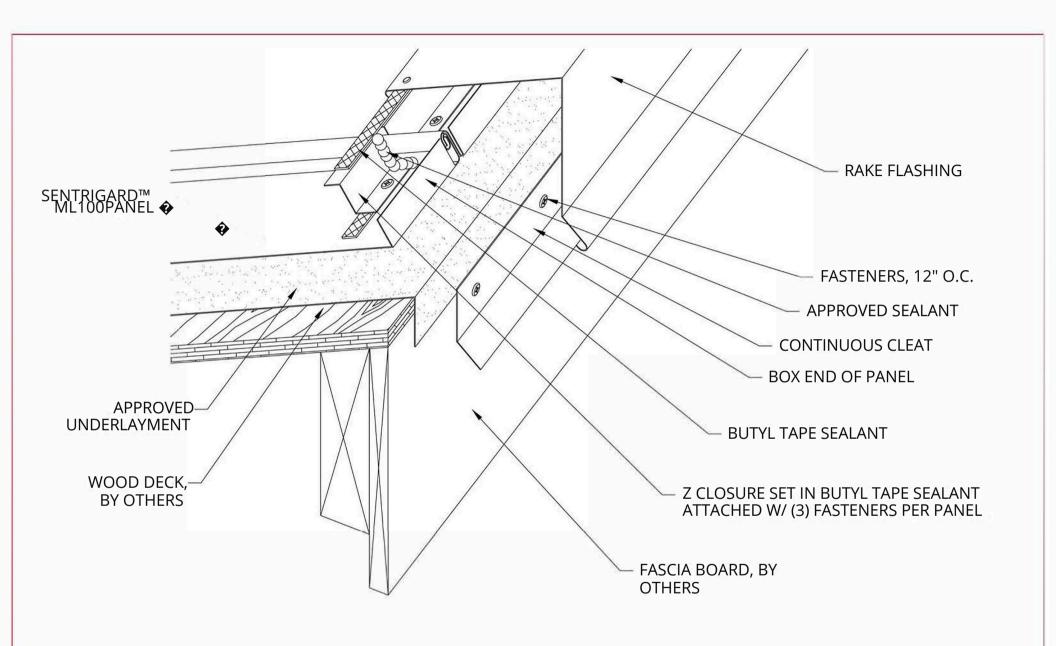

# **RAM Fabrication**

201 Red Oaks Way Ridgeland, SC 29936 tel: 843-208-2433 • fax: 843-208-2430

SENTRIGARD ML 100 RK-3

| Project:    |       |        | ١ |
|-------------|-------|--------|---|
| Contractor: |       |        |   |
| Designer:   | Date: | Scale: |   |