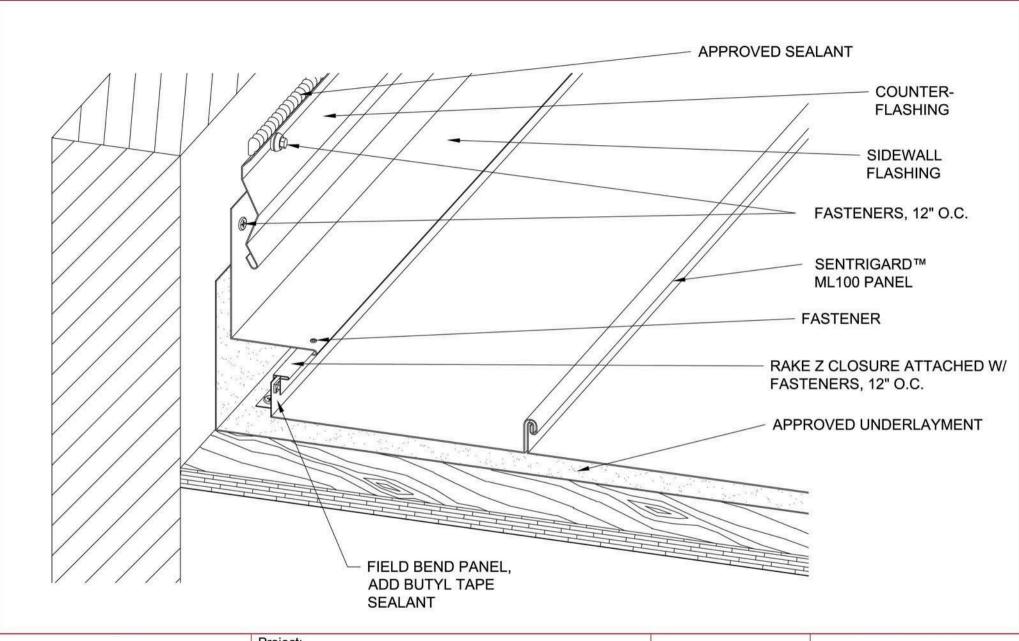

# **RAM Fabrication**

201 Red Oaks Way Ridgeland, SC 29936 tel: 843-208-2433 • fax: 843-208-2430

SENTRIGARD ML 100 SW-1

| Project:    |       |        |   |
|-------------|-------|--------|---|
| Contractor: |       |        |   |
| Designer:   | Date: | Scale: | + |