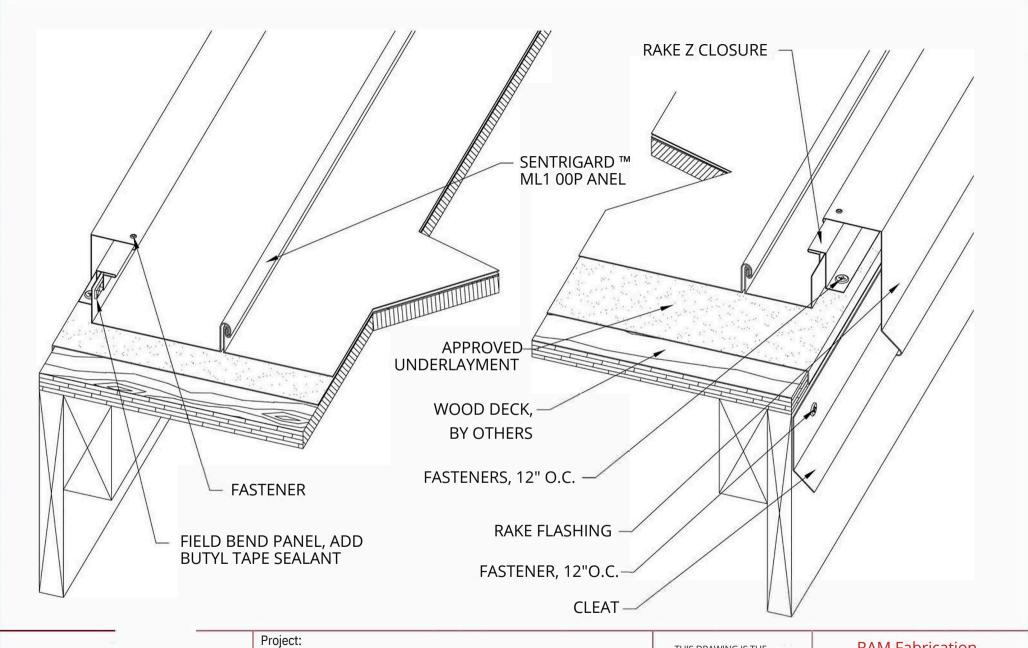

# RAM Fabrication

201 Red Oaks Way Ridgeland, SC 29936 tel: 843-208-2433 • fax: 843-208-2430

SENTRIGARD ML 100

RK-1

| Project:    |       |        |  |
|-------------|-------|--------|--|
| Contractor: |       |        |  |
| Designer:   | Date: | Scale: |  |

N/A